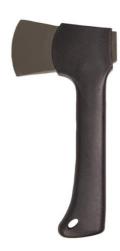

MIL-TEC MEDIUM PROFESSIONAL AXE 22.8 cm | General Purpose Hatchet

#### https://ukmcpro.co.uk

The Professional Axe by Mil-Tec has been created for professional users requiring the extra quality and reliability to ensure job completion but the price also makes it affordable for general use including gardening and camping. The shaped Nylon handle makes it easy to grip even in the wet and the low weights mean that it can be taken with you anywhere. The wedge-shaped forged axe-head is useful for a wide range of tasks, making this axe a true all rounder.