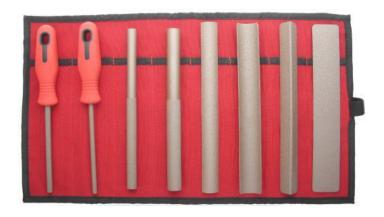

#### DMT Diamond Sharpener Kit, set of 4 pocket sharpening stones, W4K

Everything you need to maintain knife and axe edges. 3 diamond mini-hone sharpeners with ergonomic handles provide comfortable sharpening, de-burring and honing.

Monocrystalline diamond surface sharpens knives faster than conventional stones. Includes coarse diamond (45 micron / 325 mesh) to quickly restore an edge, fine diamond (25 micron / 600 mesh) for a razor sharp edge, and extra-fine (9 micron / 1200 mesh) to polish and refine an edge.

Comfortable to use in confined areas.

No oil is needed, simply sharpen dry or with water.

Easy access tip is .033in.

Diamond surface are 4 x 2cm.

https://youtu.be/WptMvnZQhrM

Spyderco CERAMIC FILE SLIP STONE <a href="https://heinnie.com">https://heinnie.com</a> £23.95