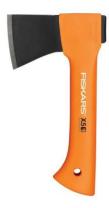

#### Fiskars X5 Chopping Axe (XXS)

https://www.garden4less.co.uk/product/fiskars-x5-chopping-axe?gclid=EAlalQobChMl8-GU8eqV9wIVx-7tCh1LoAU2EAMYASAAEgKvBvD\_BwE

This chopping axe is the perfect universal cutting tool for campers and hikers. Ultra light and durable, it is perfectly balanced for safe comfortable and efficient use.