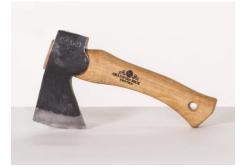

**Axe**GRÄNSFORS HAND HATCHET
<a href="https://www.forestandarb.com/Gransfors-Hand-Hatchet.html?gclid=EAlalQobChMI5KTLp-">https://www.forestandarb.com/Gransfors-Hand-Hatchet.html?gclid=EAlalQobChMI5KTLp-</a>

eV9wIVB-7tCh1GagKsEAQYASABEgIJHPD BwE

The distinguishing feature of the Gränsfors Hand Hatchet is its short handle relative to the size of its head. It is extremely practical to carry in your rucksack on forest walks, or to keep in the car as it takes up very little space. The shape of the sheath, which covers the edge and the top part of the poll, also stops the axe head cutting into your rucksack. The Hand Hatchet makes an excellent scouting and camping axe. Despite its short handle, the axe can be used to fell small trees. It is also great for limbing and for splitting kindling and firewood. The axe is delivered with a sheath.