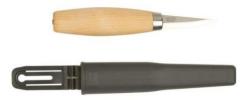

#### Mora

https://morakniv.se/en/products/knives/woodcarving/

Mora 106 Carving Knife.

This genuine Mora 106 - 82mm Woodcarving Knife has excellent quality, with a laminated steel blade and Linseed oil treated Birchwood handle.

This mora whittling knife and bush-crafting knife in one has a blade that is only 82mm in length and is easier to control.

Whether your task entails fine carvings or more heavy duty work, the mora 106 knife is the perfect tool. Its edge can remain sharp even after several uses. This mora whittling knife also sharpens easily.