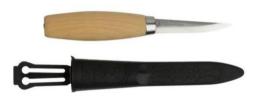

#### Mora

https://morakniv.se/en/products/knives/woodcarving/

Mora 106 Carving Knife.

This genuine Mora 106 - 82mm Woodcarving Knife has excellent quality, with a laminated steel blade and Linseed oil treated Birchwood handle.

This mora whittling knife and bush-crafting knife in one has a blade that is only 82mm in length and is easier to control.

Whether your task entails fine carvings or more heavy duty work, the mora 106 knife is the perfect tool. Its edge can remain sharp even after several uses. This mora whittling knife also sharpens easily.