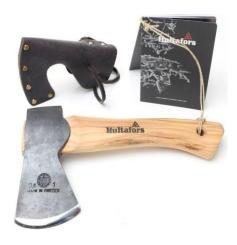

Hultafors Hults Bruk Ågelsjön Mini Hatchet 841760

https://www.toolnut.co.uk/products/hults-bruk-agelsjon-small-hatchet?variant=39406185906281&currency=GBP&utm source=google&utm medium=cpc &utm campaign=google+shopping

Axe head is hand forged made from Swedish quality steel n the forge at Hults Bruk. The forging tradition goes as far back as 1697. The head is struck 40–60 times to increase density and durability. Cutting edge has a convex grind. The axe is supplied sharpened, polished and ready to use, in a good quality thick leather axe sheath.