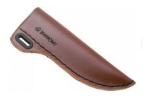

#### **Knife Sheath - Leather**

This is a safe knife sheath to replace the plastic one that comes with the Mora Knives https://www.cyclaireshop.co.uk/beavercraft-wood-carving-knife-leather-sheath